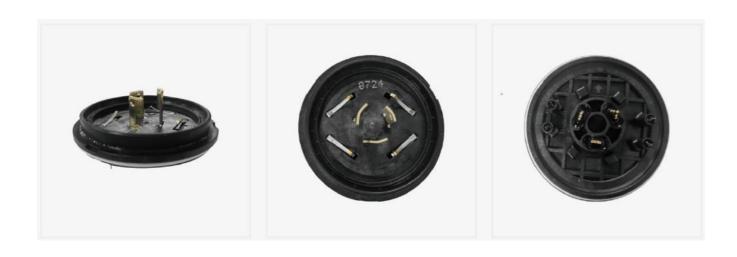

# JL-242J/JV Mount

#### JL-242J

#### **Product Summary**

Shanghai Longjoin wireless single light controller enclosure kit is based on 5pin and 7pin NEMA interface, mainly used in lighting energy-saving control and other built-in electronic products of the controller products, the power connection adopts standard NEMA plug, rotary lock; The signal connection uses gold-plated shrapnel to ensure stable transmission and realize intelligent control of lighting equipment.