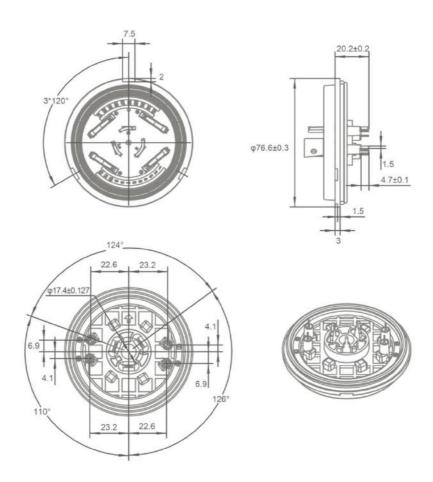

# JL-242J/JV Mount

#### JL-242J



### JL-242JV



#### **Product Summary**

Shanghai Longjoin wireless single light controller enclosure kit is based on 5pin and 7pin NEMA interface, mainly used in lighting energy-saving control and other built-in electronic products of the controller products, the power connection adopts standard NEMA plug, rotary lock; The signal connection uses gold-plated shrapnel to ensure stable transmission and realize intelligent control of lighting equipment.

# **Product size drawing**

#### 242J





# **Specifications**

| Model number          | JL-242J/JV                     |
|-----------------------|--------------------------------|
| Rated voltage         | Max 480Vac                     |
| Rated frequency       | 50/60Hz                        |
| Rated load            | 15A                            |
| Signal control        | 0-30 VDC, 250 mA Max           |
| IP level              | IP66(Reachable after assembly) |
| material              | PBT                            |
| Operating temperature | -40°C~ + 70°C                  |