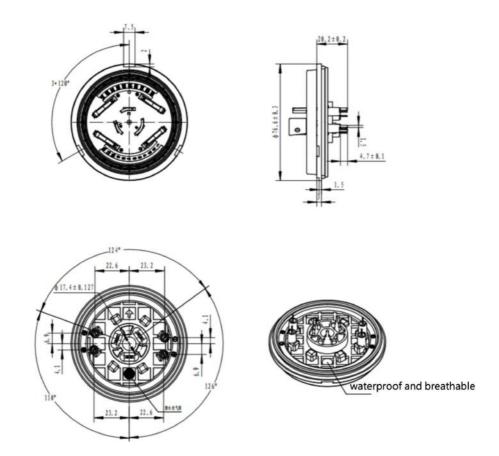

# JL-242J/JV Mount

#### JL-242J



### JL-242JV



#### **Product Summary**

Shanghai Longjoin wireless single light controller enclosure kit is based on 5pin and 7pin NEMA interface, mainly used in lighting energy-saving control and other built-in electronic products of the controller products, the power connection adopts standard NEMA plug, rotary lock; The signal connection uses gold-plated shrapnel to ensure stable transmission and realize intelligent control of lighting equipment.

# **Product size drawing**

#### 242J





# **Specifications**

| Model number          | JL-242J/JV                     |
|-----------------------|--------------------------------|
| Rated voltage         | Max 480Vac                     |
| Rated frequency       | 50/60Hz                        |
| Rated load            | 15A                            |
| Signal control        | 0-30 VDC, 250 mA Max           |
| IP level              | IP66(Reachable after assembly) |
| material              | PBT                            |
| Operating temperature | -40°C~ + 70°C                  |