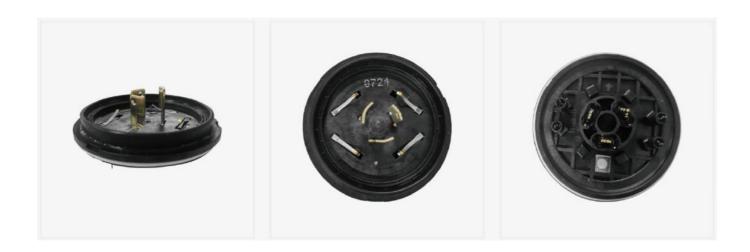

### JL-242JV

#### **Product Summary**

Shanghai Longjoin wireless single light controller enclosure kit is based on 5pin and 7pin NEMA interface, mainly used in lighting energy-saving control and other built-in electronic products of the controller products, the power connection adopts standard NEMA plug, rotary lock; The signal connection uses gold-plated shrapnel to ensure stable transmission and realize intelligent control of lighting equipment.