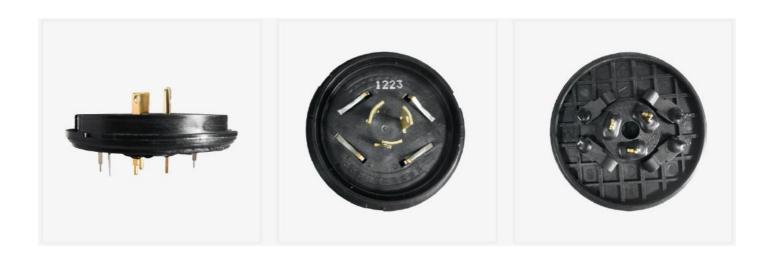

## **Product image**

#### **Product Summary**

Shanghai Longjoin Wireless Single Lamp Controller Housing Kit is based on 5pin and 7pin NEMA interfaces, and is mainly used for lighting energy-saving control and other built-in electronic controller products. The power connection adopts standard NEMA plugs, which are rotationally locked; The signal connection uses gold plated shrapnel to ensure stable transmission and achieve intelligent control of lighting equipment.