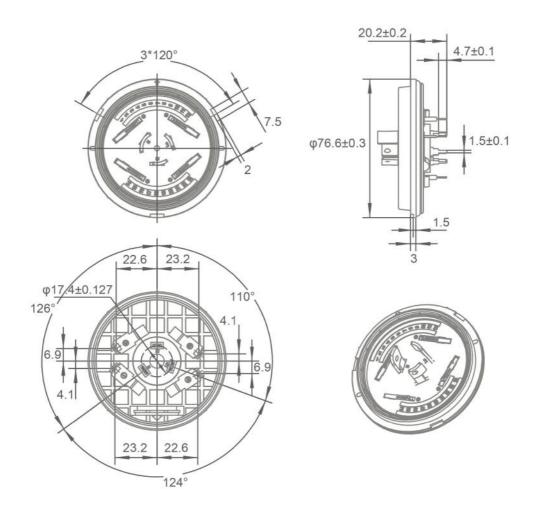

#### JL-241J Base

## **Product image**



#### **Product Summary**

Shanghai Longjoin Wireless Single Lamp Controller Housing Kit is based on 5pin and 7pin NEMA interfaces, and is mainly used for lighting energy-saving control and other built-in electronic controller products. The power connection adopts standard NEMA plugs, which are rotationally locked; The signal connection uses gold plated shrapnel to ensure stable transmission and achieve intelligent control of lighting equipment.

### **Product Line Draft**



# **Specifications**

| Model No.           | JL-241J                        |
|---------------------|--------------------------------|
| Rated Voltage       | Max 480Vac                     |
| Rated Frequency     | 50/60Hz                        |
| Rated Loading       | 15A                            |
| Signal Control      | 0-30 VDC, 250 mA Max           |
| IP                  | IP66(Reachable after assembly) |
| Material Quality    | PBT                            |
| Ambient Temperature | -40°C~ + 70°C                  |